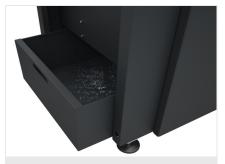

### **Swarf drawer**

A practical swarf drawer allows efficient collection of the processing debris thus ensuring clean conditions of the machine and work area.