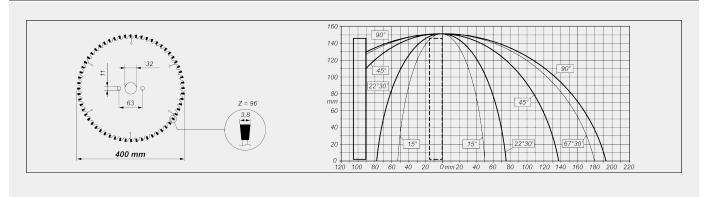

# **BLADE**

Made of Widia (mm) Ø = 400

# **CUTTING DIAGRAM**

# **CUTTING UNIT TILTING**

Mechanical adjustment of intermediate angles