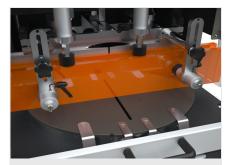

# **Cutting zone**

The rugged horizontal work bench associated with the vertical striker allows optimum positioning of the workpiece to be cut, thus ensuring considerable accuracy of the cut surface.

### Vices

Thanks to the technical solutions adopted, the horizontal (optional for TKE 340 PA) and vertical vices ensure the utmost rigidity in workpiece clamping as well as rapid repositioning of the vices. Such characteristic allows the use of this machine in window/door manufacture.