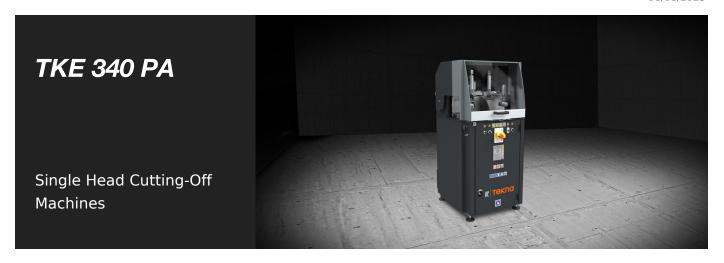

# **TECHNICAL SHEET**

18/08/2025

Single-head cutting-off machine with rising blade and pneumatic feed, with left loading side, able to perform cuts from 15° left to 15° right and intermediate angles.

### TKE 340 PA / SINGLE HEAD CUTTING-OFF MACHINES