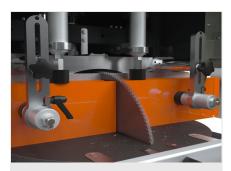

# **Cutting zone**

The rugged horizontal work bench associated with the vertical striker allows optimum positioning of the workpiece to be cut, thus ensuring considerable accuracy of the cut surface.

### Vices

Thanks to the technical solutions adopted, the horizontal (optional for TKE 340 PA) and vertical vices ensure the utmost rigidity in workpiece clamping as well as rapid repositioning of the vices. Such characteristic allows the use of this machine in window/door manufacture.