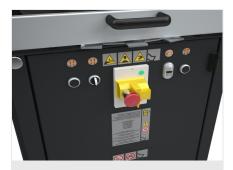

### Control

The control console allows userfriendly and intuitive machine operation. The practical lever with scale serves for rapid angular positioning of the blade. Instead, a further adjusting system allows adjustment of the vice pressure and blade outfeed rate.