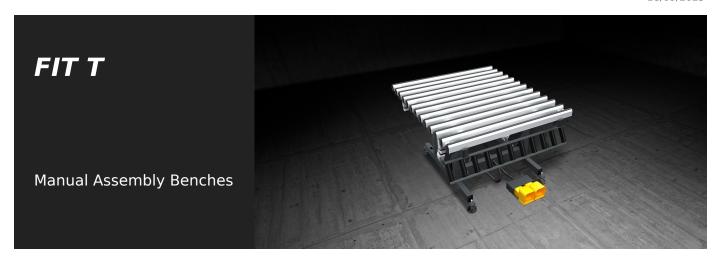

## **TECHNICAL SHEET**

18/09/2025

Sash and casement assembly bench. Tilting table from 0° (horizontal) to 85°, with pneumatic exchange between the soft PVC resting surface (for assembly operations) and the anti-friction hard PVC resting surface (for handling operations). The roller conveyor can be manually tilted and it is adjustable in height (from 170 to 460 mm) independently from the work table height. The work table height is adjustable from 895 to 965 mm and the mounting feet are complete with holes for floor anchoring.

### FIT T / MANUAL ASSEMBLY BENCHES

| CHARACTERISTICS                        |                   |
|----------------------------------------|-------------------|
| Length (based on model) (mm)           | 1.400;2.000;3.000 |
| Width (mm)                             | 1.600             |
| Height adjustable roller conveyor (mm) | 170 ÷ 460         |
| Height adjustable work bench (mm)      | 895 ÷ 965         |
| Weight (kg)                            | 135               |
| Roller conveyor width (mm)             | 150               |
| Load capacity (kg)                     | 120               |
| Air consumption (NI/min)               | 25                |