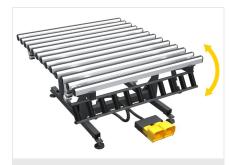

# Door sliding roller conveyor

A manually-operated tilting roller conveyor with automatic locking to 2 preset positions allows horizontal translation of the frame by stemmounted rollers that ensure smoothness and ease of movement.