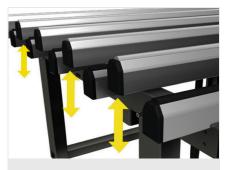

# Pneumatic bench exchange

A pneumatic cylinder system operates the pneumatic exchange ensuring that the hard PVC support surface rises with respect to the soft PVC support surface.

## Surface in soft nonslip PVC

The working surfaces are covered with soft nonslip PVC that provides secure support when positioning the frame.

# Support surface in hard anti-friction PVC

The anti-friction hard PVC support surface ensures great smoothness of the frame allowing easy handling.