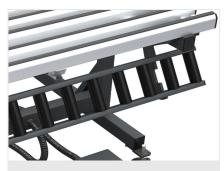

# Door sliding roller conveyor

A manually-operated tilting roller conveyor with automatic locking to 2 preset positions allows horizontal translation of the frame by stemmounted rollers that ensure smoothness and ease of movement.