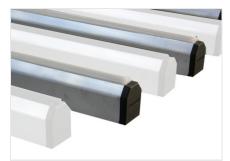

## Surface in soft nonslip PVC

The working surfaces are covered with soft nonslip PVC that provides secure support when positioning the frame.

# Support surface in hard anti-friction PVC

The anti-friction hard PVC support surface ensures great smoothness of the frame allowing easy handling.