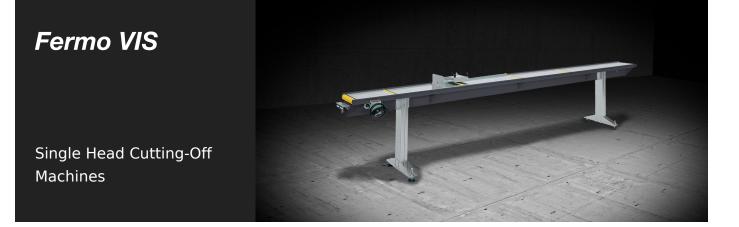

07/08/2025



Stop gauge system with profile support, positioning of the stop via handwheel and reading of position on the digital readout.



Emmegi S.p.A. Via delle Industrie, 2 20044 - Arese (MI) ITALY

Tel 39 02356961 P.IVA 01978870366 info@tekna.it www.tekna.it The right to make technical alterations is reserved.



## **TECHNICAL SHEET**

07/08/2025



## VIS digital reader

Digital display that allows reprogramming of machine 0, indicating the stop positioning dimension, which corresponds to the length of the workpiece to be cut.



Handwheel By means of the handwheel, the stop is brought into position.



**Reference stop** 

Carriage running on ball bushing actuated by mechanically controlled kinematics, which allows, referring to the centre of the blade, the realization of the length of the