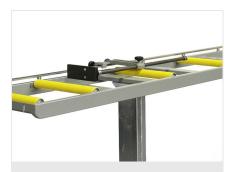

#### **Stop**

Carriage running on ball bushing actuated by mechanically controlled kinematics, which allows, referring to the centre of the blade, the realization of the length of the workpiece to be cut.