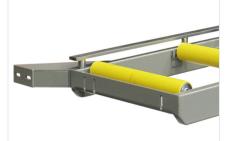

#### Side view

Through special steel bracket, the mechanical connection to the cutting machine is made precisely and rigidly.