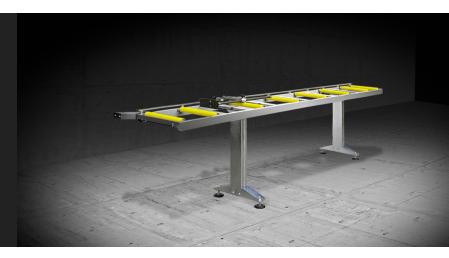

# Unloading roller conveyor

Single Head Cutting-Off Machines

Tubular steel construction with adjustable mounting feet and PVC covered steel rolls. In the version with rolls size 240 mm, roller conveyor length is 3.500 mm; with rolls size 440 mm, roller conveyor length is 4.000 mm.

#### UNLOADING ROLLER CONVEYOR / SINGLE HEAD CUTTING-OFF MACHINES