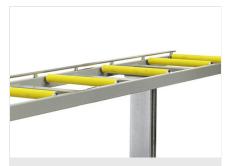

#### Roller

PVC-coated steel rollers of 240/440 mm that allow the profile to slide effectively, preventing surface damage.