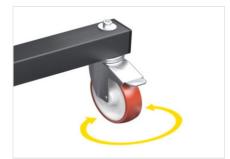

## **Pivoting wheels**

Equipped with 4 pivoting wheels with brakes, they ensure a high degree of mobility and easy handling of the object. Locking the braking units allows their position to be fixed near different work areas.