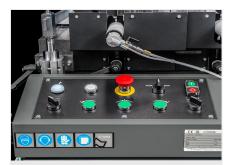

#### Control

Control console that allows the implementation of left and right head tilt through the use of quick and intuitive controls. With the unloading/measuring roller conveyor stand on the right side, the length of the workpiece to be cut is determined, referenced to the centre of the blade.