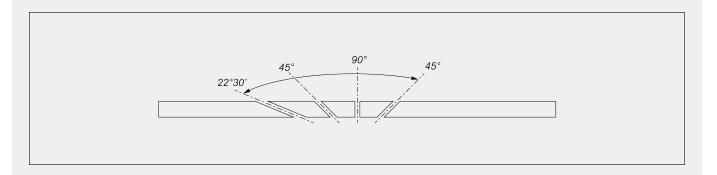

11/09/2025

TKE 355-345 PF

Single head cutting-off machine with horizontal blade feed and left loading side, pneumatic double side tilting of the cutting head in fixed positions: 45° to the left plus 90°, 45° and 22°30' to the right. A special positive stop also allows cutting atintermediate angles.

#### **CUTTING DIAGRAM**