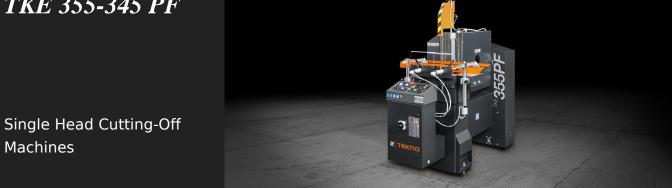

11/09/2025

TKE 355-345 PF

Single head cutting-off machine with horizontal blade feed and left loading side, pneumatic double side tilting of the cutting head in fixed positions: 45° to the left plus 90°, 45° and 22°30' to the right. A special positive stop also allows cutting atintermediate angles.

#### TKE 355-345 PF / SINGLE HEAD CUTTING-OFF MACHINES