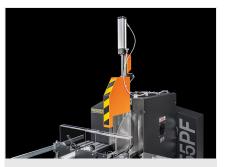

# **К** Текиа

Head 45°/ 22°30'

Applied technical solutions ensure fast and precise angular positioning of the head, which can be equipped with 450and 550-diameter cemented carbide blades. Thus the distinct vocation of this machine for the production of windows and doors is outlined, ensuring reliability and precision over time.

#### **CUTTING UNIT TILTING**

Mechanical adjustment of intermediate angles