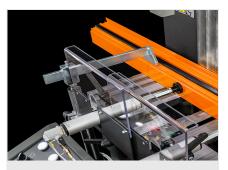

#### Vices

The cutting-off machine is equipped with a horizontal and vertical vice assembly (optional), which is characterised by extremely fast positioning and effective clamping.

## Vertical pneumatic vice (Optional)

If necessary, you can install a left vertical vice or a pair of vertical vices (both left and right) to perfectly clamp profiles of even more complex shapes.