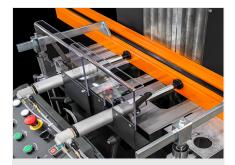

Safety systems

The machine is equipped with a localised blade protection system, which does not interfere with the positioning of the workpiece but, at the same time, ensures the safety of the operator.

#### Vices

The cutting-off machine is equipped with a horizontal and vertical vice assembly (optional), which is characterised by extremely fast positioning and effective clamping.