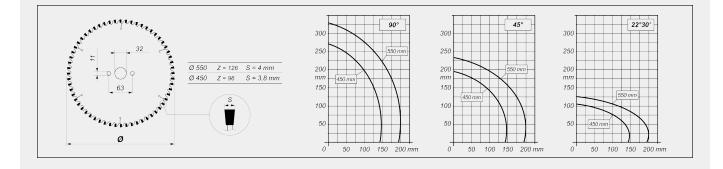

# **К** Текиа

Head 45°/ 22°30'

Applied technical solutions ensure fast and precise angular positioning of the head, which can be equipped with 450and 550-diameter cemented carbide blades. Thus the distinct vocation of this machine for the production of windows and doors is outlined, ensuring reliability and precision over time.

#### BLADE

Made of Widia (based on model) (mm)

#### **CUTTING DIAGRAM**