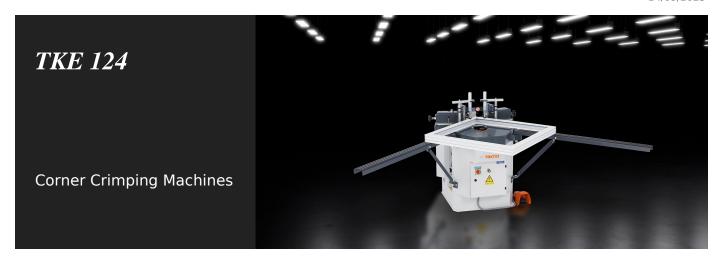

## **TECHNICAL SHEET**

14/09/2025

Crimping machine for pressing large profiles and curtain walls, with the highest quality requirements. Its main strengths are: ease of configuration and use, with set-up and adjustment times reduced to a minimum; the extreme robustness of the structure that gives high precision to the processing; the great pressing force is provided by a large-volume bellows cylinder that does not require maintenance.

## TKE 124 / CORNER CRIMPING MACHINES

| CHARACTERISTICS          |                  |
|--------------------------|------------------|
| Nominal pressure (bar)   | 7                |
| Standard power supply    | 230V / 1~ / 50Hz |
| Max crimping force (kN)  | 70               |
| Max crimping force (kg)  | 7.000            |
| Max crimping height (mm) | 140 ; 200        |
|                          |                  |