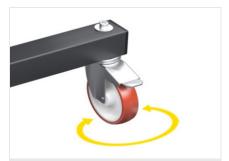

# **Pivoting wheels**

Equipped with 2 fixed wheels and 2 pivoting wheels with brake, which ensure a high degree of mobility and object handling ease. Locking the braking units allows their position to be fixed near different work areas.