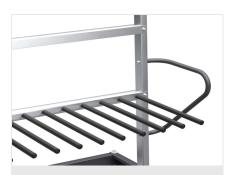

#### **Contact surfaces**

All contact surfaces are coated with soft nonslip PVC, which ensures the integrity of the surfaces in the housing stages.