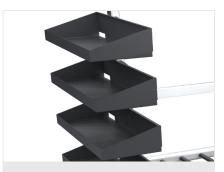

#### Side bins

A series of convenient bins allow for the storage of small parts in a simple and orderly manner for easy identification of items.