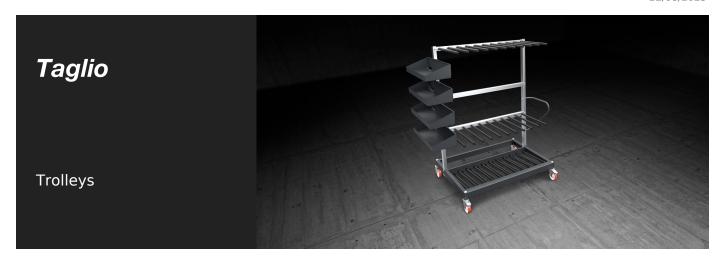

# **TECHNICAL SHEET**

22/08/2025

Trolley dedicated to vertical transportation and storage of cut profiles.

## TAGLIO / TROLLEYS

| CHARACTERISTICS                                         |          |
|---------------------------------------------------------|----------|
| Soft PVC contact surface                                | •        |
| Drawers for short pieces                                | 4        |
| Number of compartments                                  | 10       |
| Compartment capacity (mm)                               | 90 x 525 |
| Handle for moving                                       | •        |
| 4 low-wear swivel casters, 2 of which with locking (mm) | Ø = 125  |
| Length (mm)                                             | 1.560    |
| Width (mm)                                              | 960      |
| Height (mm)                                             | 1.730    |
| Load capacity (kg)                                      | 500      |
| Weight (kg)                                             | 85       |
|                                                         |          |