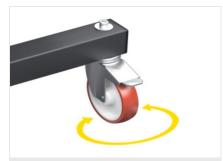

### **Pivoting wheels**

Equipped with 4 pivoting wheels with brakes, they ensure a high degree of mobility and easy handling of the object. Locking the braking units allows their position to be fixed near different work areas.