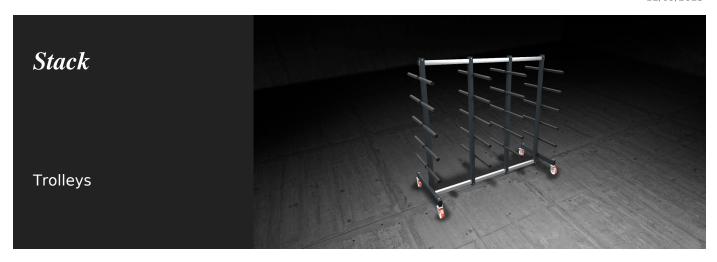

## **TECHNICAL SHEET**

12/09/2025

Trolley dedicated to horizontal transportation and storage of cut profiles.

### STACK / TROLLEYS

| CHARACTERISTICS                                         |         |
|---------------------------------------------------------|---------|
| Soft PVC contact surface                                | •       |
| Number of compartments                                  | 10      |
| 4 low-wear swivel casters, 2 of which with locking (mm) | Ø = 125 |
| Adjustable centre supports                              | •       |
| Length (mm)                                             | 1.800   |
| Width (mm)                                              | 860     |
| Height (mm)                                             | 1.950   |
| Load capacity (kg)                                      | 500     |
| Weight (kg)                                             | 55      |