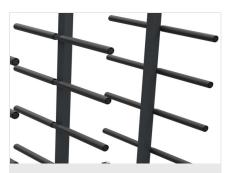

#### **Contact surfaces**

All contact surfaces are coated with soft nonslip PVC, which ensures the integrity of the surfaces in the housing stages.