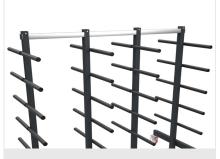

# Adjustable centre supports

The adjustability of the centre supports allows extrusions of different lengths to be accommodated, facilitating their identification.