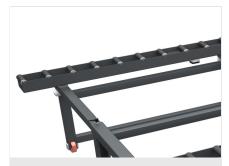

### **Roller bench**

Façade cells are supported on 160mmwide roller rows covered with a soft PVC sheath, thus minimizing the strain on the operator.

#### **Pneumatic control**

A pneumatic system controlled by manual valve allows the operator to control the blocking of the rotation of some rollers on each of the two rows; this makes assembly operations on the cell possible.