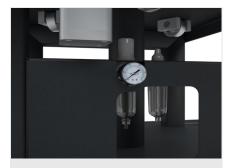

#### **Pneumatic control**

A pneumatic system controlled by manual valve allows the operator to control the blocking of the rotation of some rollers on each of the two rows; this makes assembly operations on the cell possible.