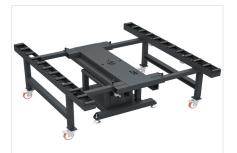

#### **Extension**

SPIN BENCH can be extended from 1,000 mm to 2,500 mm. Once the position of the rows has been determined, a number of locking handles allow the roller conveyor to be fixed in place, providing great versatility.

### **Roller bench**

Façade cells are supported on 160mmwide roller rows covered with a soft PVC sheath, thus minimizing the strain on the operator.