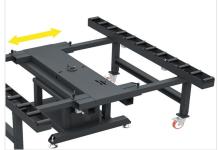

#### **Rotation**

The entire bench can rotate 360° around the central structure to facilitate cell assembly and sealing operations. The angular position is locked with pneumatic control, by manual valve.

#### **Pneumatic control**

A pneumatic system controlled by manual valve allows the operator to control the blocking of the rotation of some rollers on each of the two rows; this makes assembly operations on the cell possible.