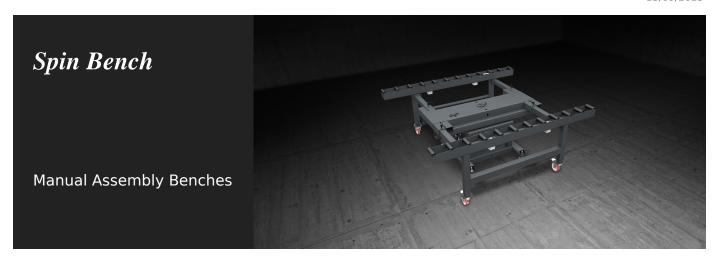

## **TECHNICAL SHEET**

15/09/2025

Modular bench for assembly and in-line handling of curtain wall frames. It is provided with two roller tracks covered with soft PVC sheathing; the distance between the two tracks is adjustable according to the width of the curtain wall section. A pneumatically operated system allows clamping the rollers during the work phases. The entire bench can be rotated by 360° in order to facilitate the assembly and sealing of the curtain wall; the angular position is clamped pneumatically.

# SPIN BENCH / MANUAL ASSEMBLY BENCHES

| 2.500                       |
|-----------------------------|
| 1.000                       |
| 2.500                       |
| 500 x 1.000 ; 2.400 x 3.800 |
|                             |