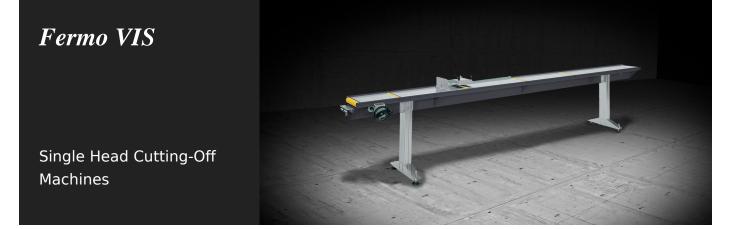

11/09/2025



Stop gauge system with profile support, positioning of the stop via handwheel and reading of position on the digital readout.



Emmegi S.p.A. Via delle Industrie, 2 20044 - Arese (MI) ITALY

Tel 39 02356961 P.IVA 01978870366 info@tekna.it www.tekna.it The right to make technical alterations is reserved.



## **TECHNICAL SHEET**

11/09/2025



## VIS digital reader

Digital display that allows reprogramming of machine 0, indicating the stop positioning dimension, which corresponds to the length of the workpiece to be cut.



Handwheel By means of the handwheel, the stop is brought into position.



**Reference stop** 

Carriage running on ball bushing actuated by mechanically controlled kinematics, which allows, referring to the centre of the blade, the realization of the length of the