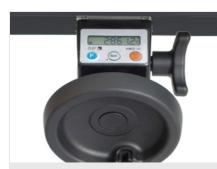

## VIS digital reader

Digital display that allows reprogramming of machine 0, indicating the stop positioning dimension, which corresponds to the length of the workpiece to be cut.

Handwheel By means of the handwheel, the stop is brought into position.