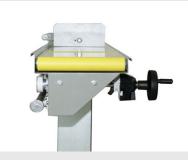

**Reference stop** 

Carriage running on ball bushing actuated by mechanically controlled kinematics, which allows, referring to the centre of the blade, the realization of the length of the workpiece to be cut.