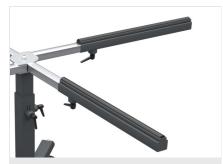

## **Surface in nonslip PVC**

The work surfaces are covered with non-slip PVC rubber that provides secure support when positioning the frame