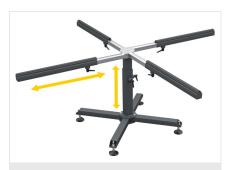

# Height-extendible support surface

The ability to extend and lengthen in height allows perfect adaptation to a variety of frame types.

#### Swivel work bench

The work surface swivels on a central fulcrum and can be extended in length, allowing the frame to be rotated.

#### Adjustable feet

Height adjustable feet to ensure the work bench can be positioned at the required height and perfectly flush with the other products in the Dynamic Line. The feet also have holes so they can be anchored to the floor.