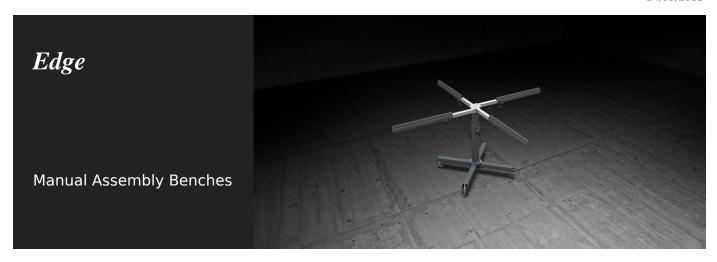

## **TECHNICAL SHEET**

14/09/2025

The bench is suitable for accessories and gaskets assembly. It can rotate on a central fulcrum and can be adjustable in length, thus allowing the frame rotation.