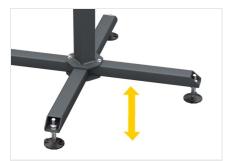

#### Adjustable feet

Height adjustable feet to ensure the work bench can be positioned at the required height and perfectly flush with the other products in the Dynamic Line. The feet also have holes so they can be anchored to the floor.