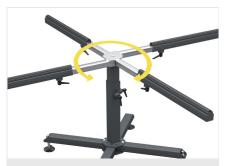

#### Swivel work bench

The work surface swivels on a central fulcrum and can be extended in length, allowing the frame to be rotated.